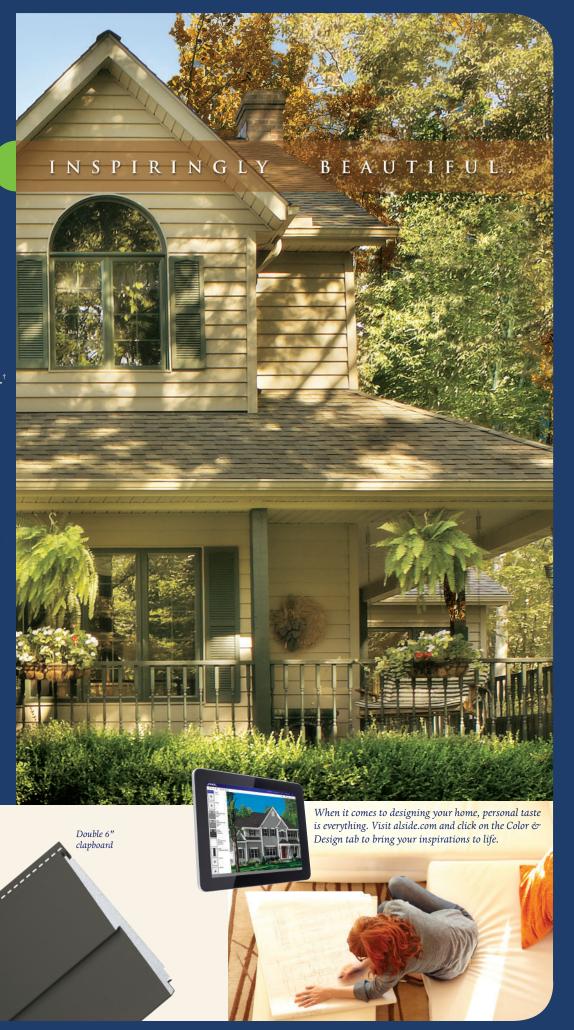

## PRODIGY NEXT GENERATION INSULATED SIDING

When you are building or remodeling your home, there are many decisions to make. Thanks to new technologies that blend intelligent design with exceptionally

beautiful features, your ideal choice of siding is an easy one. Prodigy insulated siding achieves a superb appearance and enduring performance.

Prodigy. Inspiringly beautiful.

Amazingly energy-efficient.<sup>†</sup>

Imagine that you could keep every corner of your home at the perfect temperature year-round. And yet conserve energy consumption. That's the *Prodigy ComfortFactor*.

Prodigy delivers outstanding performance and energy efficiency, thanks to the exceptional R-value of its industry-leading thermal barrier – up to 1½" thick insulation.\* Prodigy creates a powerful blanket of insulation around your home, and with a Perm Rating of 5, also breathes freely to allow moisture vapor to escape. The result is a comfortable interior climate year-round.