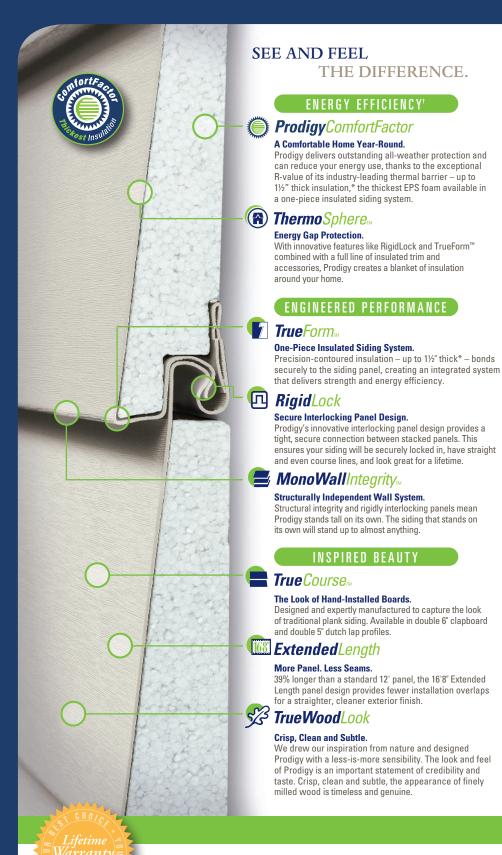

Prodigy. Inspiringly beautiful.

Amazingly energy-efficient.<sup>†</sup>

Imagine that you could keep every corner of your home at the perfect temperature year-round. And yet conserve energy consumption. That's the *Prodigy ComfortFactor*.

Prodigy delivers outstanding performance and energy efficiency, thanks to the exceptional R-value of its industry-leading thermal barrier – up to 1½" thick insulation.\* Prodigy creates a powerful blanket of insulation around your home, and with a Perm Rating of 5, also breathes freely to allow moisture vapor to escape. The result is a comfortable interior climate year-round.

## **True**Form...

Traditional vinyl siding is no match for the Prodigy insulated siding system. Prodigy provides protection against energy loss and the distortion and fading caused by extreme weather. Prodigy's system bonds an inner core of the thickest, highdensity EPS insulation with a durable and beautiful outer layer - creating an integrated system that delivers remarkable strength and performance. The result: your installer can achieve a uniform outer layer with a beautiful finish that holds true.