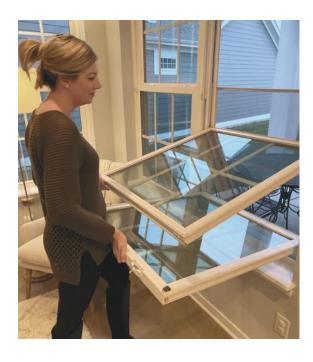

#### Ease of Use

- Tandem Brass Rollers on both sashes ensure smooth operation for a lifetime.
- Contoured Lift Rails are carefully designed into the sashes and simplify window operation.
- Easy Lift Out sash design enables simple removal of both sashes for quick cleaning from the inside.