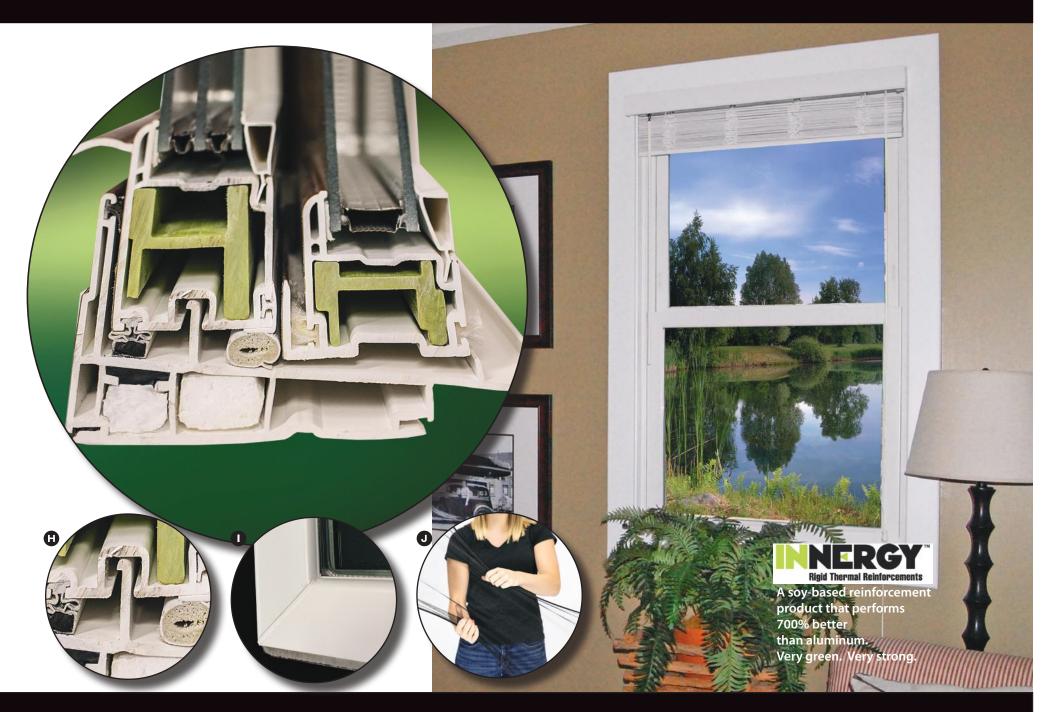

## THE Junovations STORY

Innovations Windows & Doors were created to blend style with performance...features with benefits aimed at providing ultimate comfort for your home.

Over the years, discriminating homeowners have sought products that delivered warm architectural features, greater energy efficiency, and were produced with more "green" manufacturing practices. As the window industry has evolved, many revolutionary technologies have been developed to meet the demands of today's market. The result is the Hybrid technology fused together in the development of the Innovations Window. Innovations combines Carbon Composite Reinforcements, Premium UPVC extrus ions, and Earth-friendly insulation to deliver a state of the art window system. Innovations answers the quest to provide todays comfort with care for tomorrow.

#### **Superior Performance**

- · High Performance Sill Interlock enhances security and performance in high wind conditions.
- INNERGY™ © Composite Reinforcements at meeting rail eliminate sash distortion and bowing.
- Triple and Quadruple weather-stripping provides a superior barrier against the elements.
- Full length Sash Interlock with dual weather-strip virtually eliminates air infiltration.
- Dual Vent Latches provide added security while window is open for ventilation.
- · A premium Extruded Screen Frame with fiberglass mesh is standard on Innovations windows.
- Dual Cam Locks are securely anchored into the sash reinforcement.