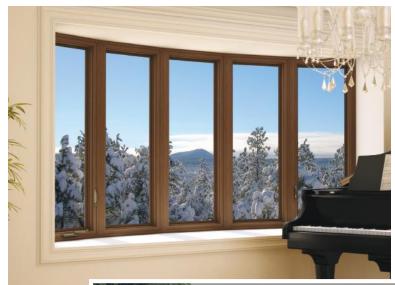

## Junovations CASEMENT & AWNING WINDOWS

#### MAXIMIZE YOUR VIEW

Add a touch of elegance to your home with the Innovations Casement Window. Also available in a matching Awning window, these two styles of windows offer the ultimate in performance against high winds and cold temperatures. Utilizing the Vista-View Sash design, Innovations casements offer unobstructed views by maximizing the glass area by reducing the size of sash and frame. To further compliment your home, our casements and awnings are available with the same wide range of color and glass options found with our other window styles.