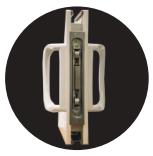

#### Superior Performance

- Triple weather-stripped sash.

- Sill Interlock © secures lower sash.
- Dual Vent Latches provide security.
- Extruded Screen Frame for durability
- Dual CamLocks are securely anchored into the sash reinforcement.
- Horizontal Screws 
   G secure lock keeper to reinforce against forced entry.
- Upstand Leg H on window sill nests inside lower sash for additional defense against air and water.
- Shadow Grooved Sashes provide clean and uniform corners.
- Flex Screens **J** are standard on all windows ordered with full screen

#### **Superior Performance**

- · High Performance Sill Interlock enhances security and performance in high wind conditions.
- INNERGY™ © Composite Reinforcements at meeting rail eliminate sash distortion and bowing.
- Triple and Quadruple weather-stripping provides a superior barrier against the elements.
- Full length Sash Interlock with dual weather-strip virtually eliminates air infiltration.
- Dual Vent Latches provide added security while window is open for ventilation.
- · A premium Extruded Screen Frame with fiberglass mesh is standard on Innovations windows.
- Dual Cam Locks are securely anchored into the sash reinforcement.