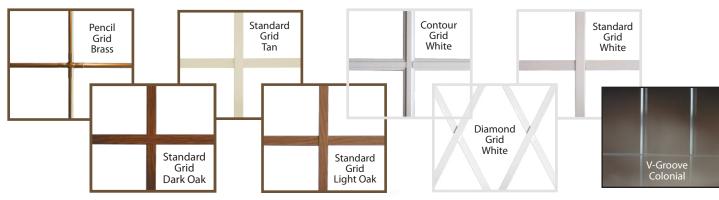

#### **Muntin Bars**

Muntin bars are available in a myriad of colors, styles and sizes. For woodgrain interiors, ask for two-tone muntins to match. All muntins are between the glass for easy cleaning. Please see your representative for details on the many custom options available.