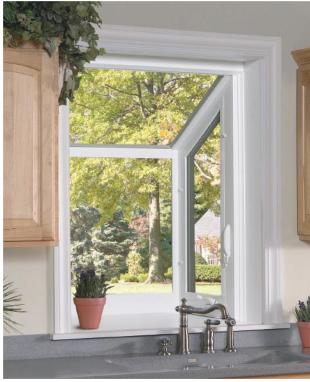

On the interior, traditional wood window styling is combined with several available color options that will enhance your rooms décor. The Innovations Bay and Bow window system also features your choice of Oak or Birch seat boards which can be painted or stained to match virtually any room. An optional insulated seat board can be added for the ultimate in energy efficiency. Bay windows are available with doublehung or casement windows, while Bow windows feature four or five lite casement window configurations. Garden windows project out from the house with an interior shelf for plants and herbs, and feature side vents provide ventilation.