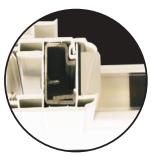

## Junovations PATIO DOORS

Alloy monorail system creates the EZ Glide sash feature.

Heavy wall multi-cavity frame & sash makes this door the top performer in its class.

Self-adjusting top and bottom screens create the EZ Glide feature.

Heavy metal reinforcements in sash profiles.

High-tech Ultrex rollers outperform brass rollers for easy glide and longevity.

Two-point adjustable receiver increases security and insures a tight fit.

European design that exceeds strict Canadian and US energy codes.