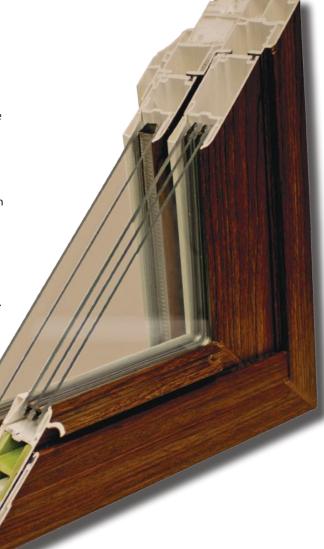

#### High Efficiency Insulated Glass System/Double Pane Clarity & Triple Pane Performance

- · Lifetime Seal Failure Warranty
- · Lowest Seal Failure Rate in the world
- Lifetime Glass Breakage Warranty
- 24 U-Factor (center of glass only)
- Dual Seal (P.T.B. & Silicone)
- Edge/Guard Stainless Steel Spacer System

#### Thicker Glass = Less Noise

Where most window manufacturers use single strength glass to save money, Conservision uses only double strength. Double strength glass provides better sound deadening quality, is more resistant to accidental breakage and is smoother, less wavy than single strength glass, yielding a clearer view.

#### THE BIGGEST AND BEST IN THE BUSINESS. PERIOD.

Conservision glass is designed and manufactured by the world's largest and most experienced glass insulator. Our glass is assembled using two separate seals, one on the spacer and one on the back side of the spacer. Because of the research and design of the Conservision glass we can prove that the chance of ever having a seal failure is one quarter of one percent after 20 years. As a matter of fact, in a laboratory comparison of seal failures, Conservision glass will outperform the next largest selling insulated glass by over 400%.