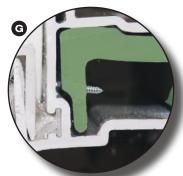

#### Superior Performance

- Triple weather-stripped sash.

- Sill Interlock © secures lower sash.
- Dual Vent Latches provide security.
- Extruded Screen Frame for durability
- Dual CamLocks are securely anchored into the sash reinforcement.
- Horizontal Screws 
   G secure lock keeper to reinforce against forced entry.
- Upstand Leg H on window sill nests inside lower sash for additional defense against air and water.
- Shadow Grooved Sashes provide clean and uniform corners.
- Flex Screens **J** are standard on all windows ordered with full screen