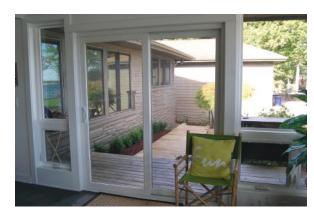

# Junovations PATIO DOORS

## Junovations PATIO DOORS

Alloy monorail system creates the EZ Glide sash feature.

Heavy wall multi-cavity frame & sash makes this door the top performer in its class.

Self-adjusting top and bottom screens create the EZ Glide feature.

Heavy metal reinforcements in sash profiles.

High-tech Ultrex rollers outperform brass rollers for easy glide and longevity.

Two-point adjustable receiver increases security and insures a tight fit.

European design that exceeds strict Canadian and US energy codes.

Multi-point locking system for tight fit and added security.

**Available Handle Options** 

Standard White

Premium Antique Brass

Premium Black Nickel

Premium Bright Brass

Premium

Brushed