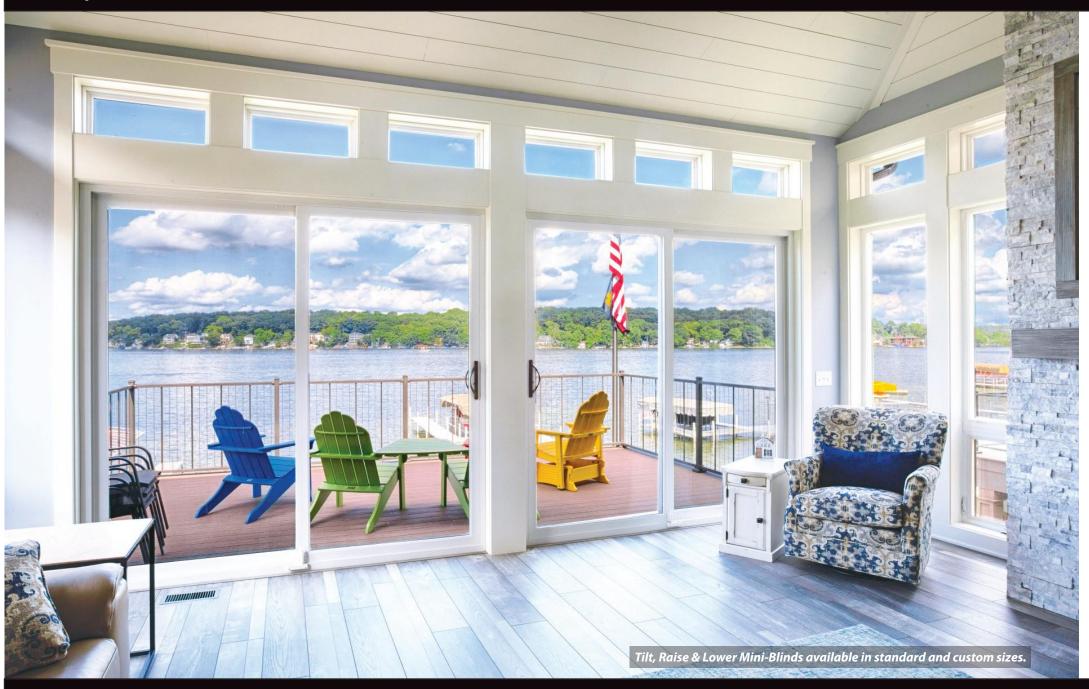

int Hardware system ensures a secure and weather tight seal on every window.
- Heavy-Duty Screen Frame with Recessed Screen Clips deliver an uncluttered interior appearance.
- · Adjustable Sash system ensures the sash sits squarely in the frame for optimal performance.
- Dual Cam Locks are securely anchored into the sash reinforcement.

#### Ease of Use

- Dual Arm Operator provides smooth and efficient operation during opening and closing.
- Casement sashes can be opened to 90° for ease of cleaning from inside the home.
- Single Lever locking system allows easy access to hardware for most every user.





Innovations casement windows are available in multi-sash, single-frame configurations to minimize the frame and maximize your view and ventilation.











# Junovations PATIO DOORS



## Junovations PATIO DOORS

Alloy monorail system creates the EZ Glide sash feature.



Heavy wall multi-cavity frame & sash makes this door the top performer in its class.



Self-adjusting top and bottom screens create the EZ Glide feature.



Heavy metal reinforcements in sash profiles.



High-tech Ultrex rollers outperform brass rollers for easy glide and longevity.



Two-point adjustable receiver increases security and insures a tight fit.



European design that exceeds strict Canadian and US energy codes.



Multi-point locking system for tight fit and added security.



**Available Handle Options** 



Standard White



Premium Antique Brass



Premium Black Nickel



Premium Bright Brass



Premium

Brushed

Chrome

Premium Oil-Rubbed Bronze



11

## Junovations BAY/BOW WINDO