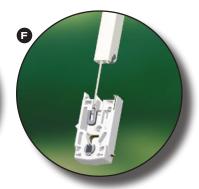

#### Superior Performance

- Triple weather-stripped sash.

- Sill Interlock © secures lower sash.
- Dual Vent Latches provide security.
- Extruded Screen Frame for durability
- Dual CamLocks are securely anchored into the sash reinforcement.
- Horizontal Screws 
   G secure lock keeper to reinforce against forced entry.
- Upstand Leg H on window sill nests inside lower sash for additional defense against air and water.
- Shadow Grooved Sashes provide clean and uniform corners.
- Flex Screens **J** are standard on all windows ordered with full screen