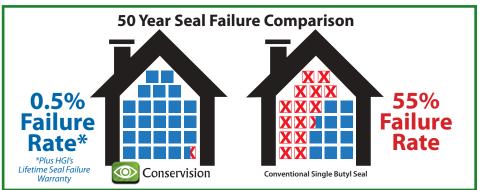

#### THE BIGGEST AND BEST IN THE BUSINESS. PERIOD.

Conservision glass is designed and manufactured by the world's largest and most experienced glass insulator. Our glass is assembled using two separate seals, one on the spacer and one on the back side of the spacer. Because of the research and design of the Conservision glass we can prove that the chance of ever having a seal failure is one quarter of one percent after 20 years. As a matter of fact, in a laboratory comparison of seal failures, Conservision glass will outperform the next largest selling insulated glass by over 400%.

 SGGC (Solar Heat Gain Coefficient): 0.27 (The lower the number, the better for preventing the sun's heat from entering during summer season).

2 is greater than 3

- Stainless Steel Warm Edge/Guard Spacer to provide warm edge of glass.
- Lowest Seal Failure Rate in Industry. (Beats closest competitor by 1600%.)