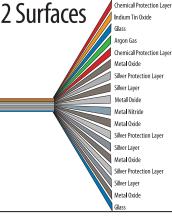

## Does HGI Glass Really Matter?

15 Protective Layers on 2 Surfaces

HGI's Conservision 800 is a technological wonder. Multiple layers of silver, metal oxide, protective layers and argon gas combine to insure that heat stays inside in the winter and outside in the summer. Dual-pane Conservision 800 outperforms most triple-pane units and provides greater clarity and longevity.

Glass is glass, right? Well actually, not at all. Window glass is all about efficiency - keep the outside out and the inside in. The best way to achieve this is by combining multiple technologies. Glass coatings, a thin layer of UV reflective material, are the first defense. The second is the spacer which separates the layers of glass. HGI utilizes non-conductive, state-of-the-art spacer technology with the lowest failure rate in the industry, backed by our lifetime warranty. Multiple layers of glass are the third. But more layers have proven to be less efficient than just two with coatings on each side of each pane(2 is greater than 3). HGI's Conservision choices have been specially formulated to reject the sun's heat, letting in more light in and keeping more heat out in the summer, while retaining heat during winter. Your home stays cool and comfortable through every season. Condensation is virtually eliminated, providing a healthier atmosphere inside. What's more, Conservision provides exceptional fading protection, blocking the sun's damaging ultraviolet rays (a leading cause of fading), keeping your furniture, carpets, curtains and wall coverings beautiful for years to come.