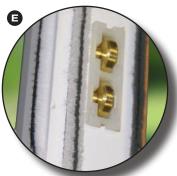

#### Superior Performance

- Triple weather-stripped sash.

- Sill Interlock © secures lower sash.
- Dual Vent Latches provide security.
- Extruded Screen Frame for durability
- Dual CamLocks are securely anchored into the sash reinforcement.
- Horizontal Screws 
   G secure lock keeper to reinforce against forced entry.
- Upstand Leg H on window sill nests inside lower sash for additional defense against air and water.
- Shadow Grooved Sashes provide clean and uniform corners.
- Flex Screens **J** are standard on all windows ordered with full screen