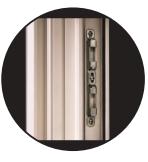

Multi-point locking system for tight fit and added security.

**Available Handle Options** 

Standard White

Premium Antique Brass

Premium Black Nickel

Premium Bright Brass

Premium

Brushed