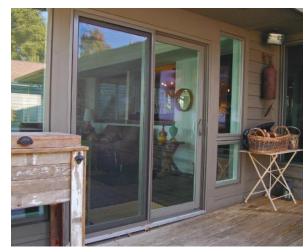

# Junovations PATIO DOORS

## Junovations PATIO DOORS

Alloy monorail system creates the EZ Glide sash feature.

Heavy wall multi-cavity frame & sash makes this door the top performer in its class.

Self-adjusting top and bottom screens create the EZ Glide feature.

Heavy metal reinforcements in sash profiles.

High-tech Ultrex rollers outperform brass rollers for easy glide and longevity.

Two-point adjustable receiver increases security and insures a tight fit.

European design that exceeds strict Canadian and US energy codes.