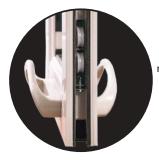

Heavy metal reinforcements in sash profiles.

High-tech Ultrex rollers outperform brass rollers for easy glide and longevity.

Two-point adjustable receiver increases security and insures a tight fit.

European design that exceeds strict Canadian and US energy codes.

Multi-point locking system for tight fit and added security.

**Available Handle Options** 

Standard White

Premium Antique Brass

Premium Black Nickel

Premium Bright Brass

Premium

Brushed