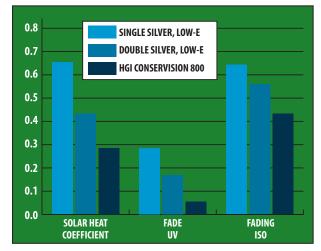

#### High Efficiency Insulated Glass System/Double Pane Clarity & Triple Pane Performance

- Triple Coated Silver Low-e Plus + Pane of Low Iron, Low-e (Clearer than clear glass) SGGC (Solar Heat Gain Coefficient): 0.27 (The lower the number,
- Center of Glass only U-Factor: 0.19 (Triple pane clear is 0.39)
- Dual Sealed Units/Polyisobutylene (P.T.B.) & Silicone
- Double Strength Glass (Most windows use single strength to save money.)
- · Lifetime Seal Failure Warranty

 SGGC (Solar Heat Gain Coefficient): 0.27 (The lower the number, the better for preventing the sun's heat from entering during summer season).

2 is greater than 3

- Stainless Steel Warm Edge/Guard Spacer to provide warm edge of glass.
- Lowest Seal Failure Rate in Industry. (Beats closest competitor by 1600%.)