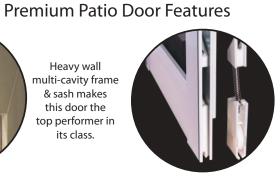

## Junovations PATIO DOORS

Alloy monorail system creates the EZ Glide sash feature.

Heavy wall multi-cavity frame & sash makes this door the top performer in its class.

Self-adjusting top and bottom screens create the EZ Glide feature.