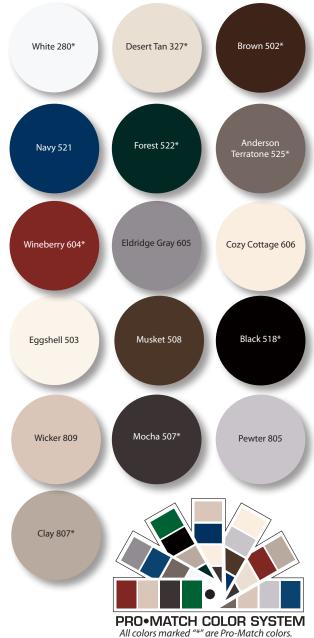

## Innovations **Pro Match Exteriors**

Innovations windows are now available in 16 beautiful exterior color tones for all window styles and patio doors. Through a special process, these windows can be colorized to compliment many exterior color schemes beyond the scope of standard vinyl colors. These colors are also closely matched to, or complimentary to, our full line of beautiful steel or fiberglass entry door colors.

Note: Printed colors may vary - please see your dealer for exact color samples.

#### Pro•Match™ **Exterior Options**