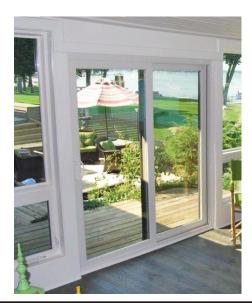

## Junovations slider windows

#### AN EXCEPTIONALLY SMOOTH OPERATOR

Sliding windows are a popular choice for many homeowners today due to their great appearance and cost effectiveness. Since the Innovations Sliding window utilizes virtually all of the same outstanding features found in our double hung, you can rest assured it will perform well in your home. Innovations Sliders are offered in 2 and 3 Lite styles, and are available with the same colors and options to compliment other window styles.