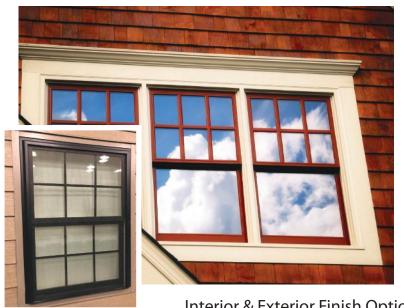

#### **Interior & Exterior Finish Options**

Euro White/Euro White

Beige/Beige

Clay/Clay

Euro White/Light Oak

Beige/Light Oak

Clay/Light Oak

Euro White/Pecan

Euro White/Dark Oak

Beige/Dark Oak

Clay/Dark Oak

Euro White/Cherry

Beige/Cherry

\* Black/Black available only on Casement, Awning & Picture windows.