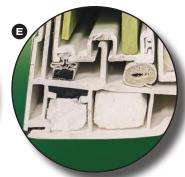

#### Superior Performance

- Triple weather-stripped sash.

- Sill Interlock © secures lower sash.
- Dual Vent Latches provide security.
- Extruded Screen Frame for durability
- Dual CamLocks are securely anchored into the sash reinforcement.
- Horizontal Screws 
   G secure lock keeper to reinforce against forced entry.
- Upstand Leg H on window sill nests inside lower sash for additional defense against air and water.
- Shadow Grooved Sashes provide clean and uniform corners.
- Flex Screens **J** are standard on all windows ordered with full screen