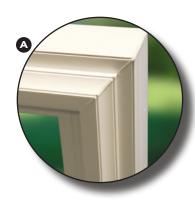

#### **Exceptional Beauty**

- Exterior Contoured Frame is fusion welded.
- Equal Sight Lines between upper and lower sash.
- High Performance Sloped Sill with sash interlock.
- Sash detailing offers Traditional millwork appearance.
- Shadow grooved sash corners at weld locations.
- Contoured Lift Rails on both sashes.

#### **Exceptional Beauty**

- Exterior Contoured Frame A is fusion welded for optimal strength and to be weathertight.
- Equal Sight Lines between sashes maintain the original look of your home.
- Interior Sash detailing offers Traditional millwork appearance.
- Shadow grooved sash corners **B**enhance the finished look of the interior.

#### **Exceptional Beauty**

- Fusion welded Contoured sash profile A compliments double hung and slider styles.
- Vista-View<sup>™</sup> Sash utilizes narrower sash proportions to offer maximum glass viewing area.
- Continuous Frame design for multi-lite casement units delivers a more traditional appearance.
- Nesting Hardware neatly folds out of the way as to not interfere with blinds or drapes.